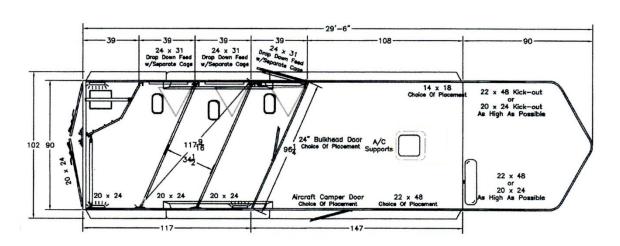

## 2 – 4 Horse Gooseneck Slant with Living Quarters

- Fully Lined and Insulated Walls and Doors
- White or Silver Aluminum Outer Shell
- Custom Painted Accent Color
- Fiberglass Roof and Fenders
- Powder Coated Removable Interior Parts
- T-Coated Latches and Hardware
- Transferrable Warranty
- Sealed Fuse Box