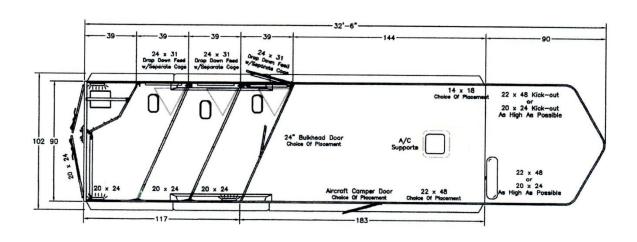

## 2 – 4 Horse Gooseneck Slant with Living Quarters

- Fully Lined and Insulated Walls and Doors
- White or Silver Aluminum Outer Shell
- Custom Painted Accent Color
- Fiberglass Roof and Fenders
- Powder Coated Removable Interior Parts
- T-Coated Latches and Hardware
- Transferrable Warranty
- Sealed Fuse Box