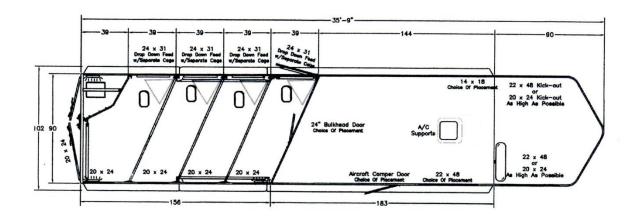

## 2 – 4 Horse Gooseneck Slant with Living Quarters

- Fully Lined and Insulated Walls and Doors
- White or Silver Aluminum Outer Shell
- Custom Painted Accent Color
- Fiberglass Roof and Fenders
- Powder Coated Removable Interior Parts
- T-Coated Latches and Hardware
- Transferrable Warranty
- Sealed Fuse Box