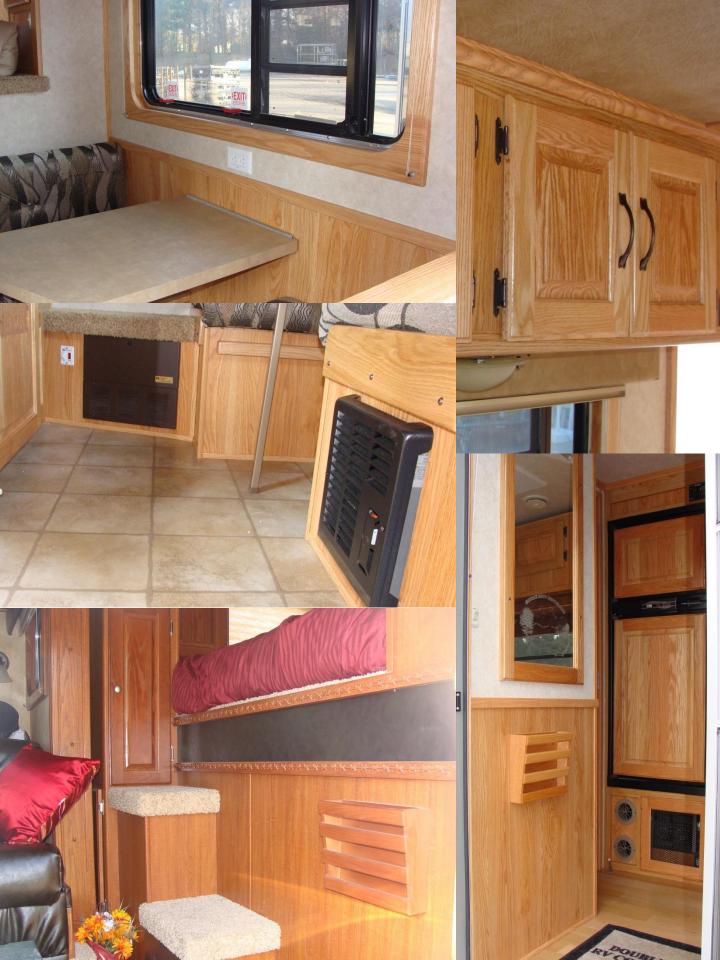

## 2 – 4 Horse Gooseneck Slant with Living Quarters

- Fully Lined and Insulated Walls and Doors
- White or Silver Aluminum Outer Shell
- Custom Painted Accent Color
- Fiberglass Roof and Fenders
- Powder Coated Removable Interior Parts
- T-Coated Latches and Hardware
- Transferrable Warranty
- Sealed Fuse Box