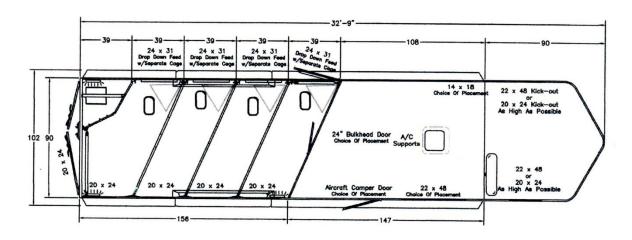

## 2 – 4 Horse Gooseneck Slant with Living Quarters

- Fully Lined and Insulated Walls and Doors
- White or Silver Aluminum Outer Shell
- Custom Painted Accent Color
- Fiberglass Roof and Fenders
- Powder Coated Removable Interior Parts
- T-Coated Latches and Hardware
- Transferrable Warranty
- Sealed Fuse Box