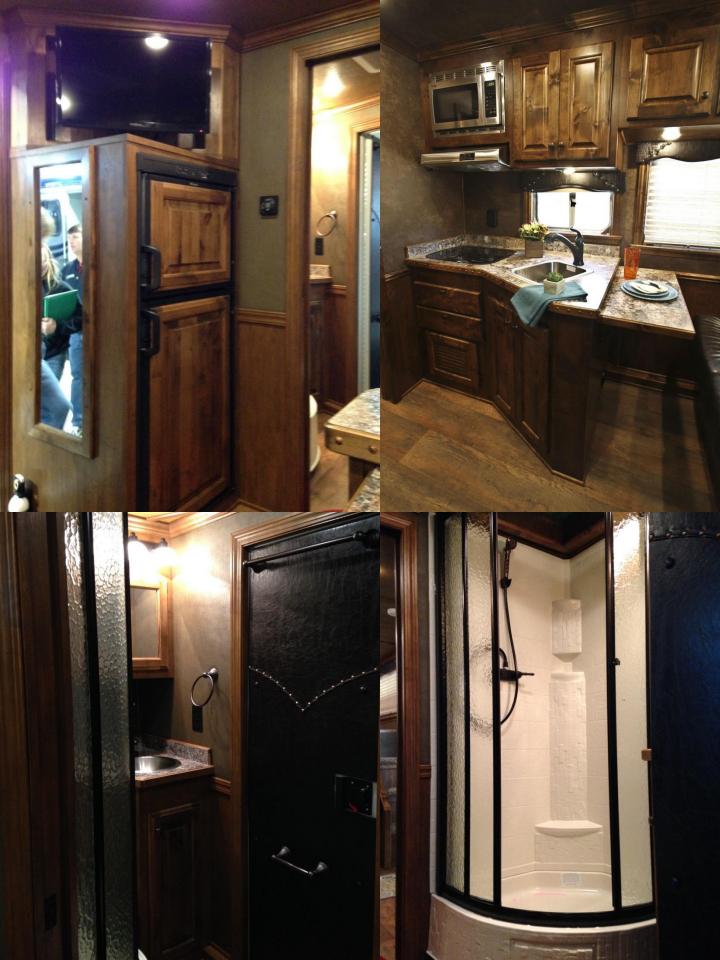

## 2 – 4 Horse Gooseneck Slant with Living Quarters

- Fully Lined and Insulated Walls and Doors
- White or Silver Aluminum Outer Shell
- Custom Painted Accent Color
- Fiberglass Roof and Fenders
- Powder Coated Removable Interior Parts
- T-Coated Latches and Hardware
- Transferrable Warranty
- Sealed Fuse Box