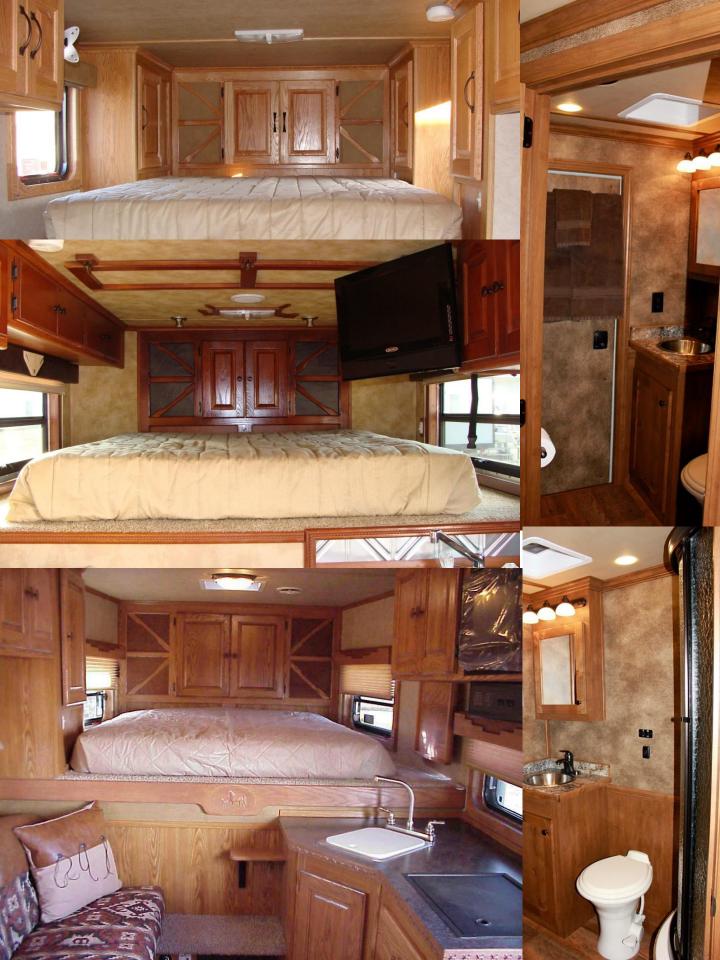

## 2 – 4 Horse Gooseneck Slant with Living Quarters

- Fully Lined and Insulated Walls and Doors
- White or Silver Aluminum Outer Shell
- Custom Painted Accent Color
- Fiberglass Roof and Fenders
- Powder Coated Removable Interior Parts
- T-Coated Latches and Hardware
- Transferrable Warranty
- Sealed Fuse Box