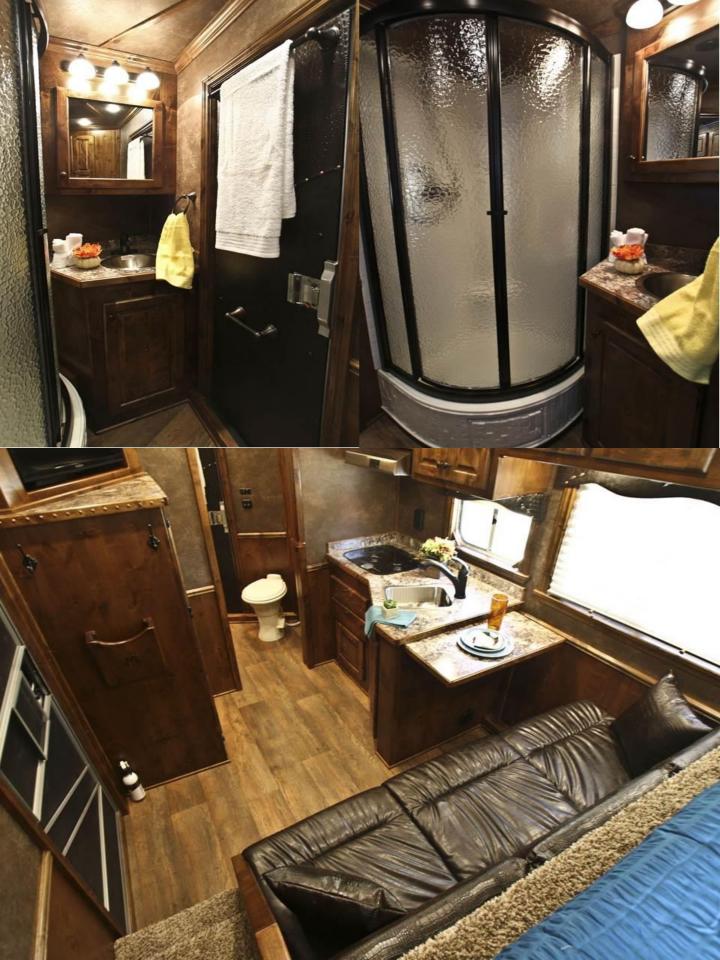

## 2 – 4 Horse Gooseneck Slant with Living Quarters

- Fully Lined and Insulated Walls and Doors
- White or Silver Aluminum Outer Shell
- Custom Painted Accent Color
- Fiberglass Roof and Fenders
- Powder Coated Removable Interior Parts
- T-Coated Latches and Hardware
- Transferrable Warranty
- Sealed Fuse Box