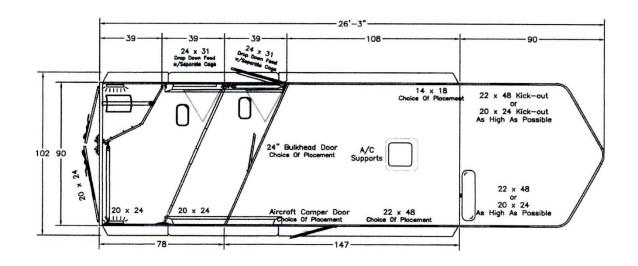

## 2 – 4 Horse Gooseneck Slant with Living Quarters

- Fully Lined and Insulated Walls and Doors
- White or Silver Aluminum Outer Shell
- Custom Painted Accent Color
- Fiberglass Roof and Fenders
- Powder Coated Removable Interior Parts
- T-Coated Latches and Hardware
- Transferrable Warranty
- Sealed Fuse Box