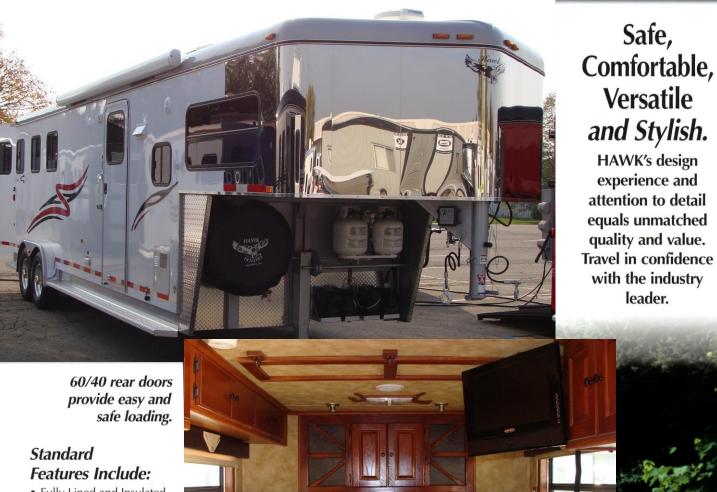

## 2 – 4 Horse Gooseneck Slant with Living Quarters

- Fully Lined and Insulated Walls and Doors
- White or Silver Aluminum Outer Shell
- Custom Painted Accent Color
- Fiberglass Roof and Fenders
- Powder Coated Removable Interior Parts
- T-Coated Latches and Hardware
- Transferrable Warranty
- Sealed Fuse Box