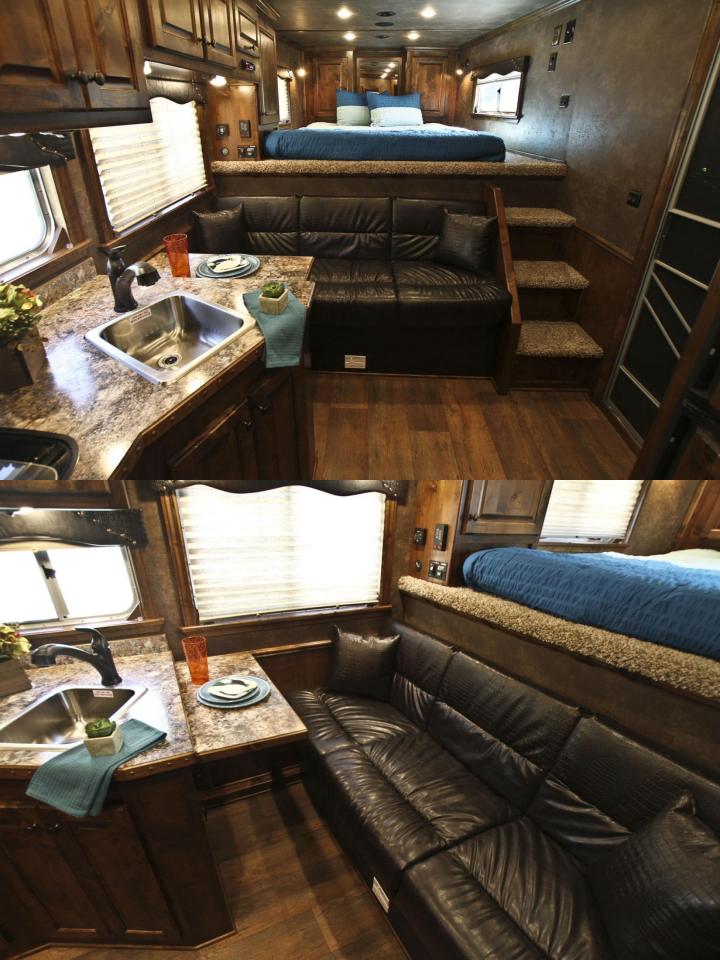

## 2 – 4 Horse Gooseneck Slant with Living Quarters

- Fully Lined and Insulated Walls and Doors
- White or Silver Aluminum Outer Shell
- Custom Painted Accent Color
- Fiberglass Roof and Fenders
- Powder Coated Removable Interior Parts
- T-Coated Latches and Hardware
- Transferrable Warranty
- Sealed Fuse Box