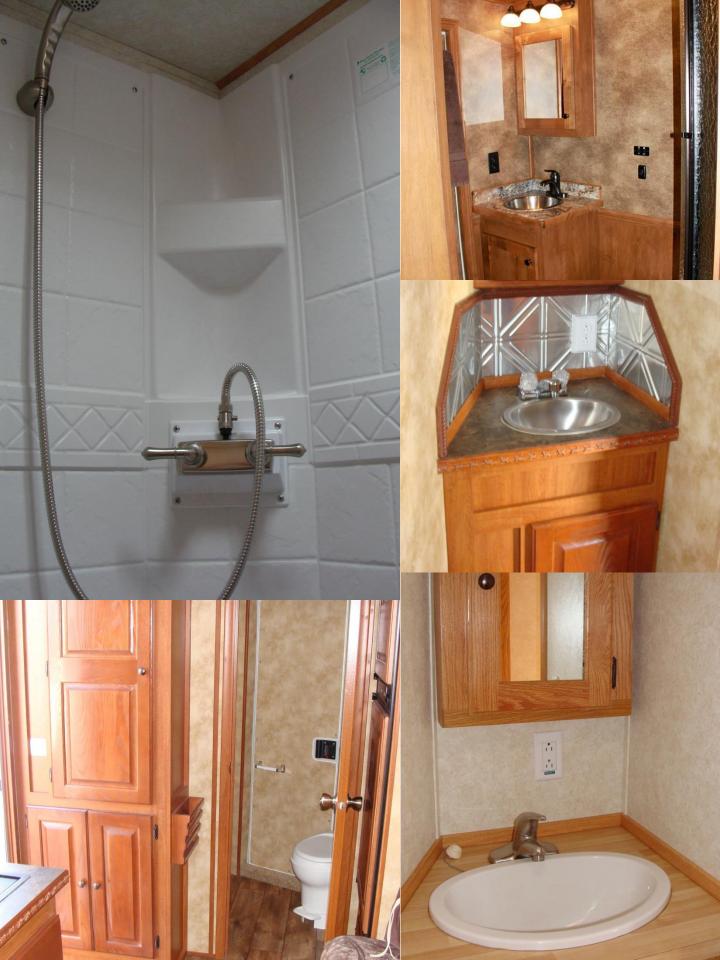

## 2 – 4 Horse Gooseneck Slant with Living Quarters

- Fully Lined and Insulated Walls and Doors
- White or Silver Aluminum Outer Shell
- Custom Painted Accent Color
- Fiberglass Roof and Fenders
- Powder Coated Removable Interior Parts
- T-Coated Latches and Hardware
- Transferrable Warranty
- Sealed Fuse Box