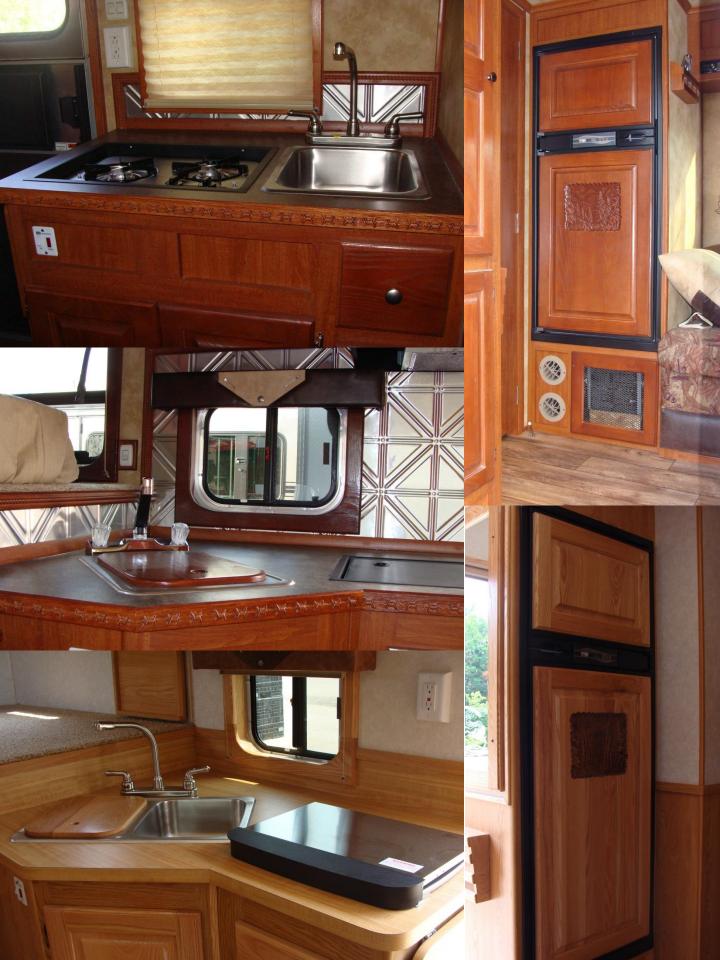

## 2 – 4 Horse Gooseneck Slant with Living Quarters

- Fully Lined and Insulated Walls and Doors
- White or Silver Aluminum Outer Shell
- Custom Painted Accent Color
- Fiberglass Roof and Fenders
- Powder Coated Removable Interior Parts
- T-Coated Latches and Hardware
- Transferrable Warranty
- Sealed Fuse Box