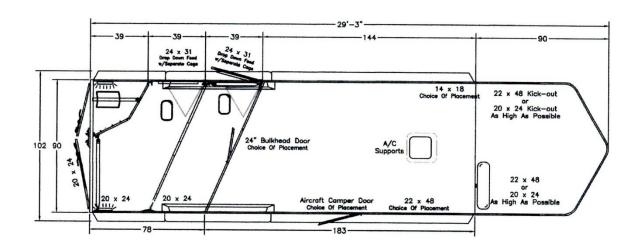

## 2 – 4 Horse Gooseneck Slant with Living Quarters

- Fully Lined and Insulated Walls and Doors
- White or Silver Aluminum Outer Shell
- Custom Painted Accent Color
- Fiberglass Roof and Fenders
- Powder Coated Removable Interior Parts
- T-Coated Latches and Hardware
- Transferrable Warranty
- Sealed Fuse Box