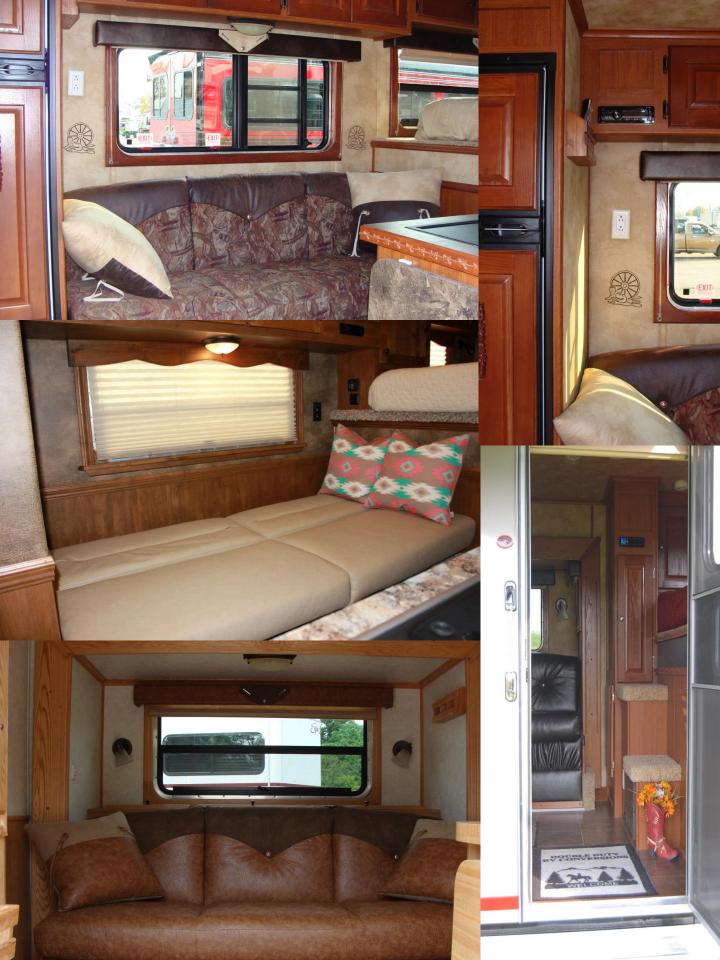

## 2 – 4 Horse Gooseneck Slant with Living Quarters

- Fully Lined and Insulated Walls and Doors
- White or Silver Aluminum Outer Shell
- Custom Painted Accent Color
- Fiberglass Roof and Fenders
- Powder Coated Removable Interior Parts
- T-Coated Latches and Hardware
- Transferrable Warranty
- Sealed Fuse Box